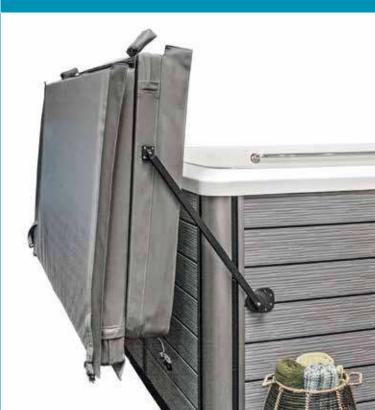

#### Watkins CoverCradle / Pro Lift III Lifter

This cover lifter's unique design uses a hydraulic hinge to simplify opening and closing the Fitness System's swim side cover, in an ultra-smooth gliding action. For those looking for an easy lift assist and have the extra space, the CoverCradle<sup>™</sup> / Pro Lift<sup>™</sup> III is an excellent option. The CoverCradle / Pro Lift III can be installed on the swim side only.