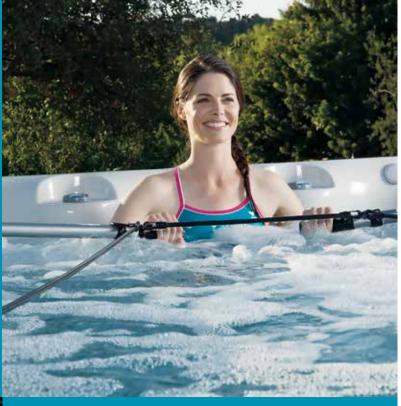

#### Row Bar Kit with Resistance Gear

Rowing is an exceptional cardiovascular exercise that keeps the heart rate elevated and strengthens core muscles. Attach resistance bands to the sturdy handrails for added workout options.

Step up the performance of any Fitness or Exercise System with the optional rowing and resistance gear. Attach the optional row bars to the built-in anchors and/or handrails to experience a low-impact, full body workout.