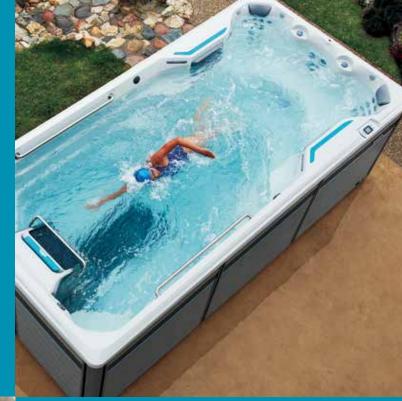

#### The Endless Pools Swim Machine

For a superior swim-in-place experience, look no further than the Endless Pools® Swim Machine. Its custom-made, hydraulically powered propulsion system creates a laminar current of up to 19,000 litres per minute that is wider than your body and deeper than your stroke. Multiple conditioning grills smooth and redirect the water, resulting in a swim current that is free of turbulence. Even at full power, it feels like swimming in the smooth current of open water.

The smoother the current, the more you will enjoy the simple pleasure of your swim! That is why the Endless Pools Swim Machine uses a custom-made propeller, multiple conditioning grills, and our distinctive honeycomb grate – so you can tune out the world and get lost in your stroke, even at its top speed of 19,000 litres per minute.