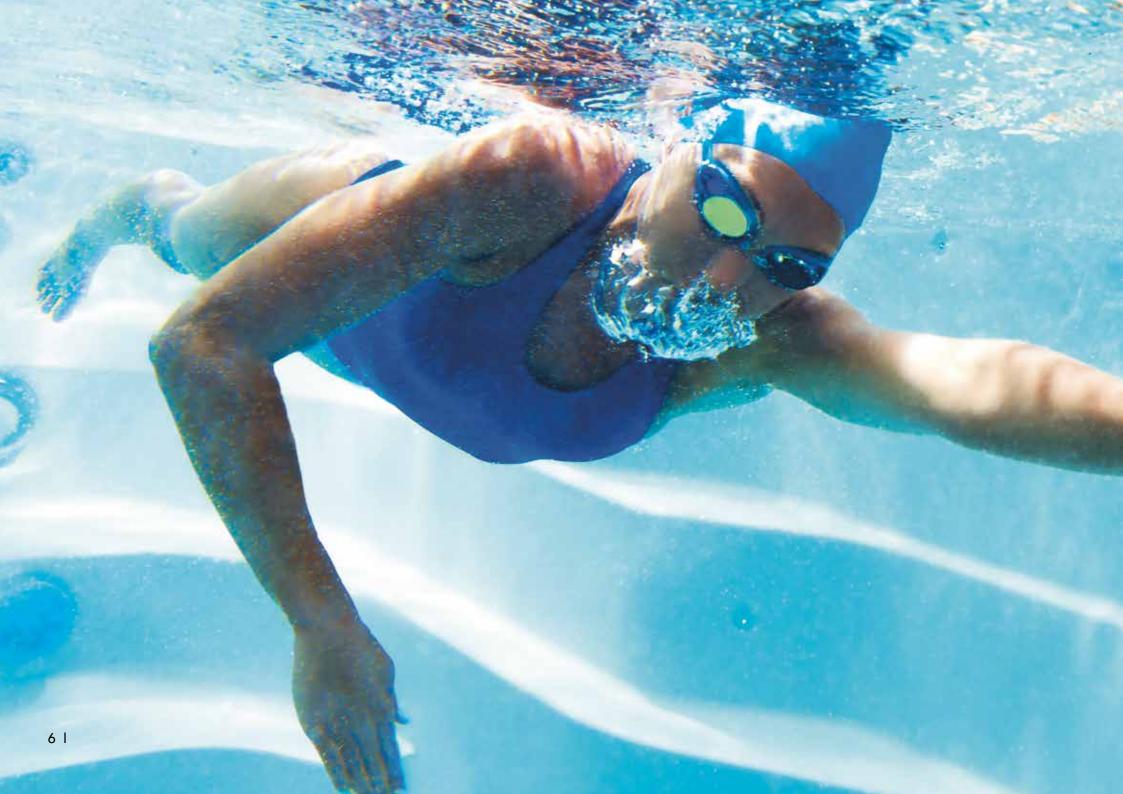

#### The Endless Pools Swim Machine

For a superior swim-in-place experience, look no further than the Endless Pools® Swim Machine. Its custom-made, hydraulically powered propulsion system creates a laminar current of up to 19,000 litres per minute that is wider than your body and deeper than your stroke. Multiple conditioning grills smooth and redirect the water, resulting in a swim current that is free of turbulence. Even at full power, it feels like swimming in the smooth current of open water.

Use the water-resistant remote control to increase or decrease speed. The swim

machine flow speed ranges from 5:33 (gentle breaststroke) to 1:14 minutes per 100 metres and is easy to adjust for precise pace selection.

The smoother the current, the more you will enjoy the simple pleasure of your swim! That is why the Endless Pools Swim Machine uses a custom-made propeller, multiple conditioning grills, and our distinctive honeycomb grate – so you can tune out the world and get lost in your stroke, even at its top speed of 19,000 litres per minute.