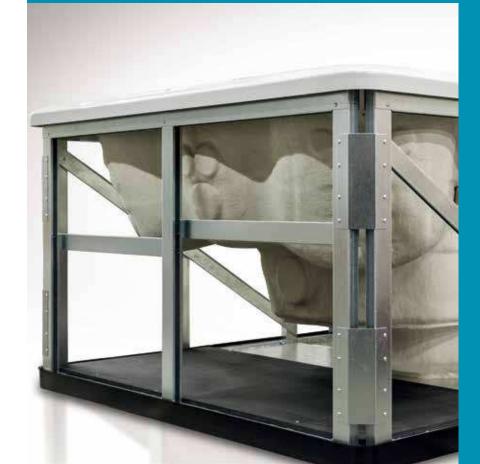

#### Strength and Quality, By Design

All Endless Pools Fitness Systems and SwimCross Exercise Systems feature a durable, 2 mm galvanised steel frame and ABS base pan, which together provide superior support and protection from ground contact.

We are concerned with your experience for the life of your Fitness or Exercise System ownership. We look deeper, creating great design that you can see as well as great design that quietly adds significant value.

5 cm Thermal Heat Blanket with Foil Film Backing

1 mm Reflective Film (attached to EPS Foam)

#### 2 cm EPS Foam (32kg/m<sup>3</sup> Density)

#### **Energy Efficiency**

Keeping your energy bill low is important. The Tri-Thermic<sup>™</sup> Barrier System, a standard feature on all Fitness and Exercise Systems, provides three layers of insulation to conserve heat, enhance the energy efficiency, and lower operating costs. The system's three layers include a 2 cm, 32kg/m<sup>3</sup> density EPS (Expanded Polystyrene) foam and reflective film attached to the inside of the cabinet, combined with a 5 cm thick heat blanket made of high-quality recycled textile fibers and foil film, attached on the inside of the steel frame. Together these materials provide maximum thermal performance.

The Tri-Thermic Barrier achieves certification to current California Energy Commission (CEC) and APSP 14 National Standards and already meets the upcoming 2018 CEC standards.