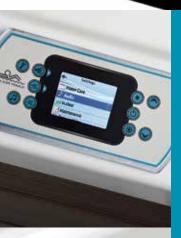

#### Control and Aux Panels

The LCD control panel makes it easy to navigate all the functions you need. You can set the water temperature, manage water care, and control the interior lighting and hydromassage jets. For SwimCross Exercise Systems, the control panel also manages its five swim jets.

Some Endless Pools® Fitness Systems models also include an auxiliary control panel, located on the opposite side from the main panel for added convenience when controlling lighting and hydromassage jets.

Install the optional plug-and-play WiFi and Mobile App, and you will gain full control of the system's temperature, lights and jets from any WiFi-enabled tablet or mobile device.