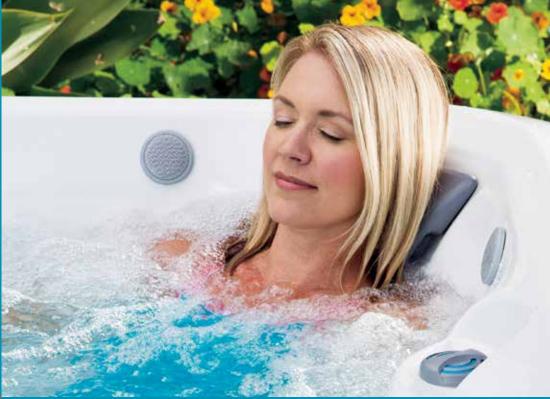

#### Hydromassage Spa Seating

After you exercise, enjoy a workout cool-down in the comfort of spa seating where hydromassage jets soothe your muscles. Perfectly positioned in two captain's chairs with pillows, plus a third middle seat, four jet types are combined in three configurations to deliver an ideal post-workout relaxation experience.

### Mini Jet

....

A small and focused stream of water targeting specific areas of your upper back.

#### Directional Jet

Also focused, but with a larger stream of water.

**Rotary Jet** 

the back.

With the same level

of water pressure as

the directional, this

jet moves in a circular massage pattern to reach a larger area of

#### Cluster Jet

A unique pulsating massage targeting your lower back.