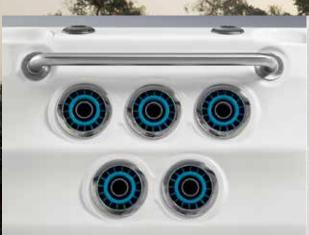

#### Hydromassage Spa Seating

After you exercise, enjoy a workout cool-down in the comfort of spa seating where hydromassage jets soothe your muscles. Perfectly positioned in two captain's chairs with pillows, plus a third middle seat, four jet types are combined in three configurations to deliver an ideal post-workout relaxation experience.

### Mini Jet

....

A small and focused stream of water targeting specific areas of your upper back.

#### Directional Jet

Also focused, but with a larger stream of water.

**Rotary Jet** 

the back.

With the same level

of water pressure as

the directional, this

jet moves in a circular massage pattern to reach a larger area of

#### Cluster Jet

A unique pulsating massage targeting your lower back.