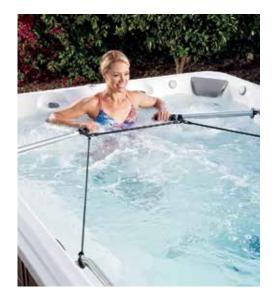

#### Row Bar Kit with Resistance Gear

Rowing is an exceptional cardiovascular exercise that keeps the heart rate elevated and strengthens core muscles. Attach resistance bands to the sturdy handrails for added workout options.

Step up the performance of any Fitness or Exercise System with the optional rowing and resistance gear. Attach the optional row bars to the built-in anchors and/or handrails to experience a low-impact, full body workout.

#### Swim Tether

All models come equipped with an anchor for attaching our optional swim tether. For beginning swimmers or for anyone looking to improve his or her swimming form, it provides added stability and assistance in maintaining your body position in the current.