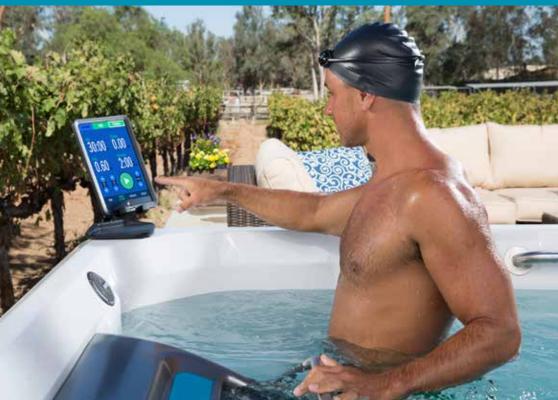

#### **Pace Displays**

The optional pace display is a necessity for any swim

machine or treadmill user who wants to measure performance. It allows for easy reading of the swim current pace and/or treadmill speed, and can be toggled from meters to yards or viewed as a percentage of the top speed. For swimmers, the pace is displayed in minutes per 100 metres, while the treadmill pace is shown in kilometres per hour. With individual pace displays for swim machine and treadmill, Fitness System owners can use both simultaneously for a more effective workout.