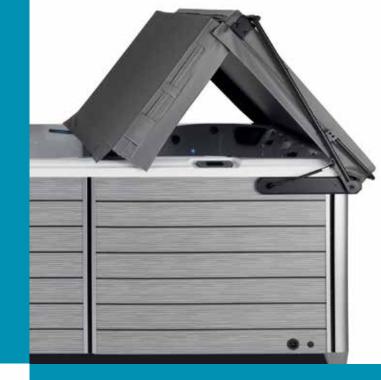

#### Watkins Bi-Fold Cover & Lifter

 $\nabla$ 

A real money-saver, the Watkins bi-fold cover helps maintain heat and reduce evaporation. It can be used on its own or with the Watkins Lifter System. The Watkins Lifter System (UpRite<sup>™</sup> / Pro Lift<sup>™</sup> IV) lets you install the cover vertically, which is also a space saver.