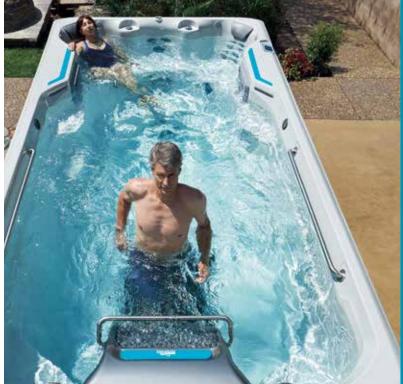

#### Exercise Versatility

Endless Pools Fitness Systems featuring the Endless Pools Swim Machine is ideal for enjoying a variety of aquatic exercises including swimming, aerobics, rowing and walking.

The performance of our swim machine and underwater treadmill are revolutionary and all models easily adapt to our optional rowing and resistance gear. Handrails provide additional options for barre exercises and attaching resistance gear. Top it off with our spa seating and hydromassage jets, which make the transition seamless from low-impact water workouts to rejuvenating post-workout relaxation.

#### Endless Pools Underwater Treadmill

Optional-yet essential-the Endless Pools hydraulically powered underwater treadmill offers low-impact run or walk options. You will enjoy building cardiovascular strength without experiencing the muscle and joint pressure associated with land-based workouts. Vary the treadmill speed for a gentle walk or an invigorating run. For a more challenging workout turn on the swim current, and you will experience increased resistance against core, leg, and upper body muscle groups.