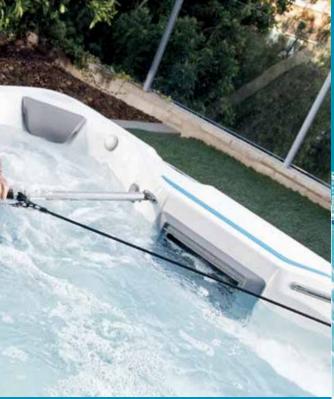

#### Row Bar Kit with Resistance Gear

Rowing is an exceptional cardiovascular exercise that keeps the heart rate elevated and strengthens core muscles. Attach resistance bands to the sturdy handrails for added workout options.

Step up the performance of any Fitness or Exercise System with the optional rowing and resistance gear. Attach the optional row bars to the built-in anchors and/or handrails to experience a low-impact, full body workout.

#### Swim Tether

All models come equipped with an anchor for attaching our optional swim tether. For beginning swimmers or for anyone looking to improve his or her swimming form, it provides added stability and assistance in maintaining your body position in the current.