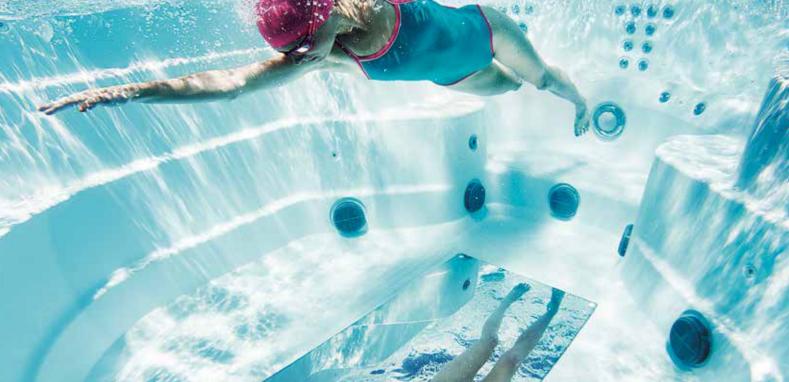

#### The Endless Pools Swim Machine

For a superior swim-in-place experience, look no further than the Endless Pools® Swim Machine. Its custom-made, hydraulically powered propulsion system creates a laminar current of up to 19,000 litres per minute that is wider than your body and deeper than your stroke. Multiple conditioning grills smooth and redirect the water, resulting in a swim current that is free of turbulence. Even at full power, it feels like swimming in the smooth current of open water.

The smoother the current, the more you will enjoy the simple pleasure of your swim! That is why the Endless Pools Swim Machine uses a custom-made propeller, multiple conditioning grills, and our distinctive honeycomb grate – so you can tune out the world and get lost in your stroke, even at its top speed of 19,000 litres per minute.